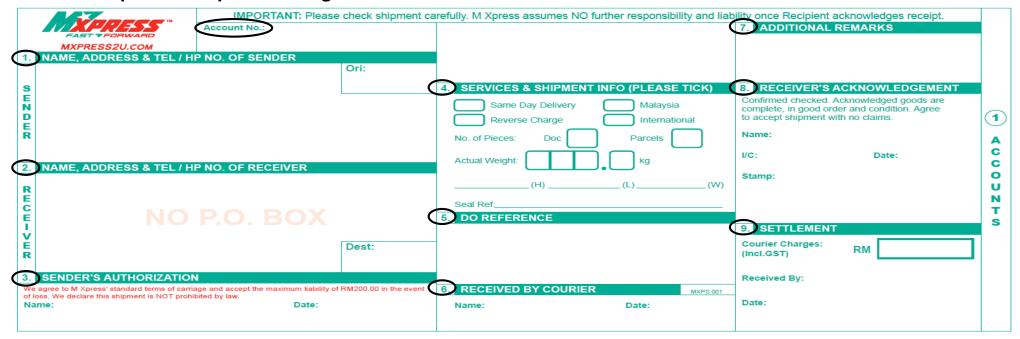

## **How to complete a M Xpress consignment note:**

## **Instructions/ Guide:**

Account No. – If you have a customer account with M Xpress, please fill in your account number (pre-printed by M Xpress)

- 1. Print your name, address, postal code, and phone number
- 2. Print the receiver's name, address, postal code and phone number
- 3. Sender's Authorisation and Signature with date
- 4. Indicate services required and nature of shipment

Types of Services – Please state if applicable

Item - Indicate number of item

Actual Weight – Weight in Kilograms

Measurement – Dimension in Centimeters (Height x Length x Width)

Volumetric Weight – Weight in Kilograms (Result of Calculation for Dimensions/ 5000)

Seal Ref. - Indicate if there is a seal number

- 5. DO Reference
- 6. Completed by M Xpress at the time of pick up.
- 7. Additional Remarks if there is any other additional information provide
- 8. Receiver's Received Acknowledgement Receiver to complete Receiver's name, date receive and NRIC/ company stamp
- 9. Settlement (RM) Completed by M Xpress